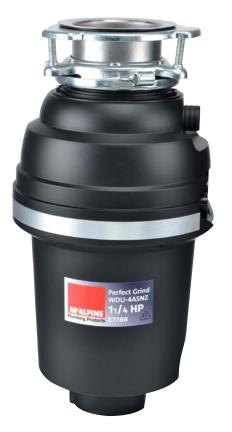

# Perfect Grind<sup>®</sup> Waste Disposal Unit

### **WDU-4ASNZ** - Perfect Grind<sup>®</sup> continuous feed 1<sup>1</sup>/<sub>4</sub> HP Food Waste Disposer

| Level           | Entry                                       |  |  |  |
|-----------------|---------------------------------------------|--|--|--|
| HP - RPM        | 1 <sup>1</sup> / <sub>4</sub> HP - 2500 RPM |  |  |  |
| Warranty        | 10 Years                                    |  |  |  |
| Fixing System   | 3 Bolt Mount                                |  |  |  |
| Grinding System | Stainless Steel                             |  |  |  |
| Switch          | Wall Switch                                 |  |  |  |