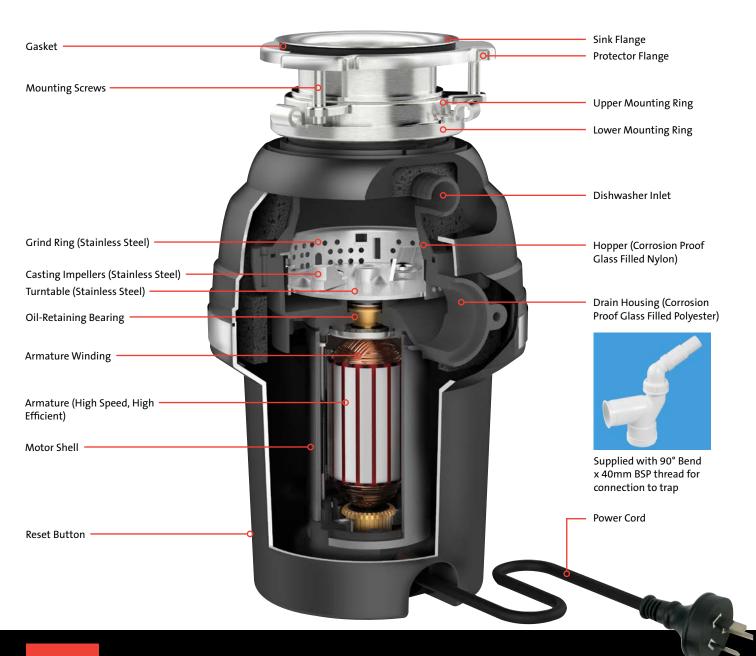

- High efficiency performance saves time, water and energy
- Motor incorporates sound eliminating insulation technology for quiet operation
- Bioguard antimicrobial eliminates bacteria and odours
- Power cord included
- Supplied with 90° Bend x 40mm BSP thread for connection to trap

### **Perfect Grinding System**

Perfect Grind<sup>®</sup> System can efficiently grind the toughest bones faster and finer than other brands and is safe for any properly sized septic system. Wear resistant and corrosion proof.

- Stainless steel, high precision, high speed dynamic balanced grinding turntable
- Stainless steel grinding rings
- Stainless steel, dual swivel anti-jam impellers prevent jamming
- Specially designed large opening, round holes and arch cutters

### Corrosion Proof Grinding Chamber

Grind chamber is constructed with the proven durability of glass filled nylon for lasting performance and is treated with BioGuard Antimicrobial Odour Protection.

The plumbers' first choice. The market leader in plumbing products