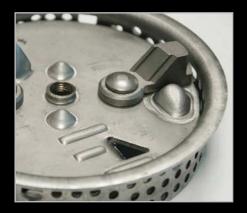

### **Perfect Grinding System**

Perfect Grind<sup>®</sup> System can efficiently grind the toughest bones faster and finer than other brands and is safe for any properly sized septic system. Wear resistant and corrosion proof.

- Stainless steel, high precision, high speed dynamic balanced grinding turntable
- Stainless steel grinding rings
- Stainless steel, dual swivel anti-jam impellers prevent jamming
- Specially designed large opening, round holes and arch cutters