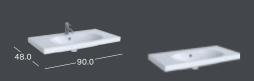

#### WASHBASIN WITH RIGHT SHELF SURFACE, EASY FASTENING

including easy fastening with Geberit wall fixing type EFF1 for washbasin · with tap hole, with overflow

· without tap hole, with overflow