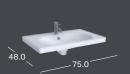

ng WC is closed and smooth and features no visible fastenings.





#### WASHBASIN

· with tap hole, with overflow



#### CABINET FOR WASHBASIN, WITH ONE DRAWER AND INTERNAL

1 drawer with soft closing, 1 internal drawer, 1 handle; Optional: drawer insert · body: white high-gloss, front: white glass

- · body: sand grey matt, front: sand grey glass
- · body: lava matt, front: lava glass
- · body: black matt, front: black glass



#### WASHBASIN

· with tap hole, with overflow



#### CABINET FOR WASHBASIN, WITH ONE DRAWER AND INTERNAL

1 drawer with soft closing, 1 internal drawer, 1 handle; Optional: drawer insert

- · body: white high-gloss, front: white glass · body: sand grey matt, front: sand grey glass
- · body: lava matt, front: lava glass
- · body: black matt, front: black glass



#### WASHBASIN WITH SHELF SURFACE

· with tap hole, with overflow



## CABINET FOR WASHBASIN, WITH ONE DRAWER AND INTERNAL

DRAWER 1 drawer with soft closing, 1 internal drawer, 1 handle; Optional: drawer insert

- · body: white high-gloss, front: white glass
- · body: sand grey matt, front: sand grey glass
- · body: lava matt, front: lava glass



#### WASHBASIN WITH SHELF SURFACE, EASY FASTENING

including easy fastening with Geberit wall fixing type EFF1 for washbasin

- · with tap hole, with overflow
- · without tap hole, with overflow





## CABINET FOR WASHBASIN, WITH ONE DRAWER AND INTERNAL

1 drawer with soft closing, 1 internal drawer, 1 handle; Optional: drawer insert

- · body: white high-gloss, front: white glass
- · body: sand grey matt, front: sand grey glass
- · body: la