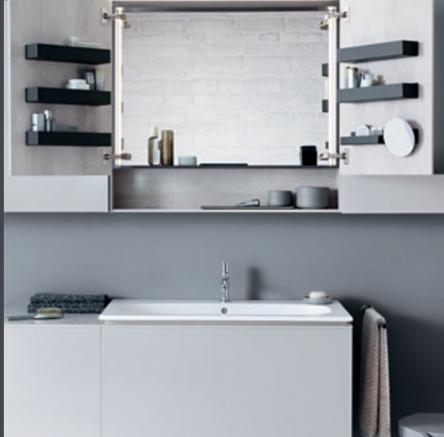

## **WASHBASINS**

The bathroom concept comprises washbasins with a large inner basin and narrow rims or additional shelf surfaces, depending on the size. Furthermore, Geberit Acanto offers washbasins with a small projection as a solution for challenging room architectures and SlimRim washbasins with a particularly lightweight design. All models can be harmoniously combined with the washbasin cabinets.

CLEAR LINES, SLEEK CONTOURS, GENTLE CURVE
The washbasin ceramic appliances in the Geberit Acanto
bathroom series combine a large, organically shaped inner
basin with a clear outer contour. Depending on the size and
design, they either have a narrow rim or additional shelf
surfaces. The SlimRim washbasins have a particularly
lightweight design with their extra-slim edges. Geberit
Acanto washbasins with small projections are the ideal
solution for attractive room architectures in small bathrooms.

With its versatility and clever functions, Geberit Acanto bathroom furniture gives you creative freedom and real functional added value. The interior is surprisingly adaptable. Well-organised partitions for the drawers of the washbasin cabinets, compartments and shelves on the inside of the mirror cabinet doors create order precisely the way you want it. The innovative mirror cabinet is an ideal beauty centre – with a magnification mirror included. Different washbasin cabinets, tall cabinets, side cabinets and high-level cabinets with various projections, along with a shelf solution and the mirror cabinet, can be combined individually depending on the size of the bathroom and the amount of storage space required. Available in four colour variants: black, lava, sand grey and white.