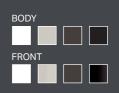

With its versatility and clever functions, Geberit Acanto bathroom furniture gives you creative freedom and real functional added value. The interior is surprisingly adaptable. Well-organised partitions for the drawers of the washbasin cabinets, compartments and shelves on the inside of the mirror cabinet doors create order precisely the way you want it. The innovative mirror cabinet is an ideal beauty centre – with a magnification mirror included. Different washbasin cabinets, tall cabinets, side cabinets and high-level cabinets with various projections, along with a shelf solution and the mirror cabinet, can be combined individually depending on the size of the bathroom and the amount of storage space required. Available in four colour variants: black, lava, sand grey and white.