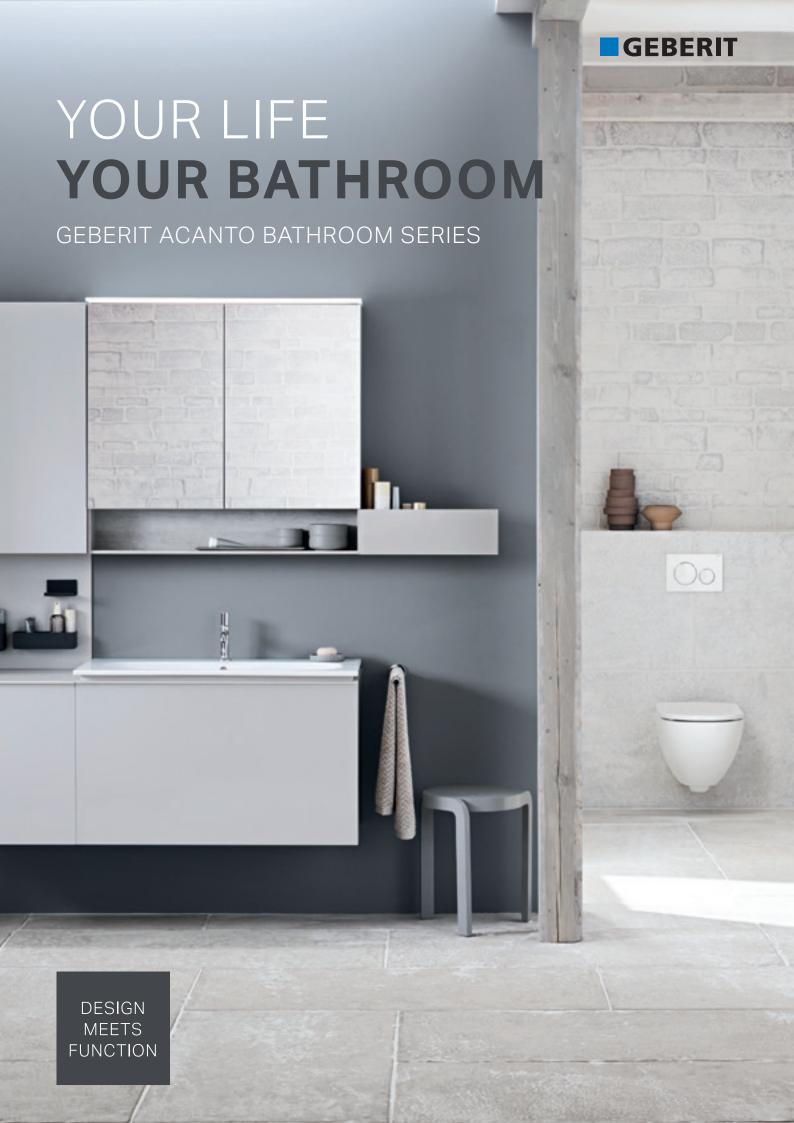

# THE BATHROOM THAT MEETS YOUR NEEDS

"My bathroom is important to me. It goes without saying that it has to look good. But for me, clever functions are essential as well. I'm looking for things that can make my day-to-day routine easier, because life is stressful enough as it is. Practical and versatile functions that are tailored to my individual needs and my personal bathroom routine – that's what I'm looking for. A custom-made solution that gives me added convenience and ease of use." With 150 years of experience, we at Geberit know what our customers need in the bathroom. We focus on innovative and practical solutions which look great and make life easier. The Geberit Acanto complete bathroom range combines everything that a modern bathroom has to offer and fashions it with timeless beauty. Individual modules offer individual comfort functions that respond to your needs. Geberit Acanto provides versatile combination options, flexibility and uncompromising refinement. Design your bathroom the way that suits your life – we've already done some of the preliminary work for you. Geberit Acanto. Designed to work for you.