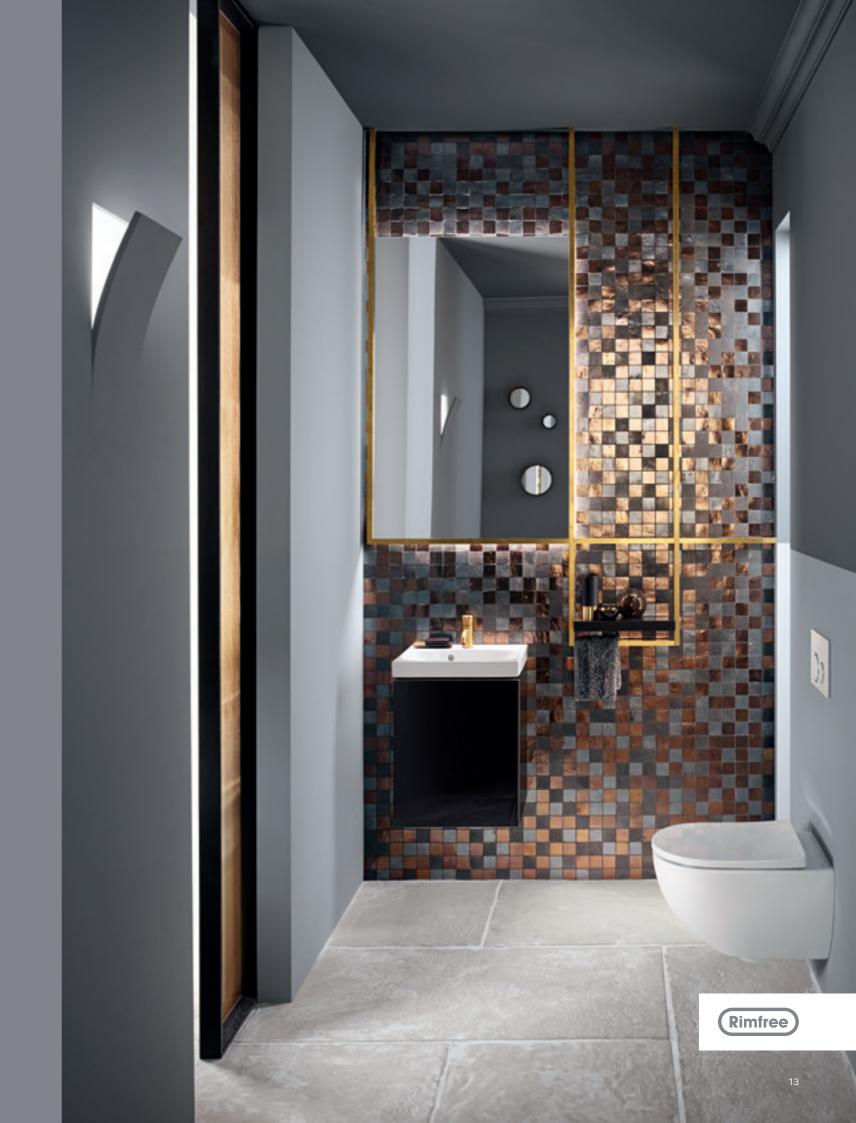

## I WANT A STRIKING LOOK AND FUNCTIONS THAT IMPRESS ME EVERY DAY

Our bathroom shouldn't restrict us – we need space. We want distinctive room layouts, modern material combinations and surfaces that are interesting to touch. The Geberit Rimfree wall-hung WC is part of that, along with connections for our digital devices and bathroom furniture that allows us to keep trying out new things.

## CLOSED CONTOUR FOR PREMIUM-QUALITY BATHROOMS

The WCs and the bidets in the Geberit Acanto series mirror the organic shape of the inner basins of the washbasins, thus forming a harmonious unit with their design counterparts. The WCs feature the Geberit Rimfree design, making them more attractive, more hygienic and easier to clean. The outer contour of both the wall-hung and floor-standing WC is closed and smooth and features no visible fastenings.