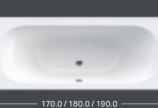

#### RECTANGULAR BATHTUB, DUO, WITH SET OF FEET

- · L 170.0 / W 75.0, central outlet
- L 180.0 / W 80.0, central outlet
- · L 190.0 / W 90.0, central outlet

75.0 80.0 90.0