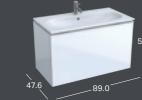

## CABINET FOR WASHBASIN, WITH ONE DRAWER AND INTERNAL

DRAWER 1 drawer with soft closing, 1 internal drawer, 1 handle; Optional: drawer insert

- · body: white high-gloss, front: white glass
- · body: sand grey matt, front: sand grey glass
- · body: lava matt, front: lava glass

## CABINET FOR WASHBASIN, WITH ONE DRAWER AND INTERNAL

1 drawer with soft closing, 1 internal drawer, 1 handle; Optional: drawer insert

- · body: white high-gloss, front: white glass
- · body: sand grey matt, front: sand grey glass
- · body: lava matt, front: lava glass · body: black matt, front: black glass