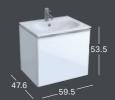

## CABINET FOR WASHBASIN, WITH ONE DRAWER AND INTERNAL

DRAWER 1 drawer with soft closing, 1 internal drawer, 1 handle; Optional: drawer insert

- · body: white high-gloss, front: white glass
- · body: sand grey matt, front: sand grey glass
- · body: lava matt, front: lava glass