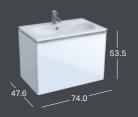

#### CABINET FOR WASHBASIN, WITH ONE DRAWER AND INTERNAL

1 drawer with soft closing, 1 internal drawer, 1 handle; Optional: drawer insert · body: white high-gloss, front: white glass

- · body: sand grey matt, front: sand grey glass
- · body: lava matt, front: lava glass
- · body: black matt, front: black glass

#### CABINET FOR WASHBASIN, WITH ONE DRAWER AND INTERNAL

1 drawer with soft closing, 1 internal drawer, 1 handle; Optional: drawer insert

- · body: white high-gloss, front: white glass · body: sand grey matt, front: sand grey glass
- · body: lava matt, front: lava glass
- · body: black matt, front: black glass