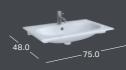

#### WASHBASIN WITH SHELF SURFACE

· with tap hole, with overflow

#### WASHBASIN WITH SHELF SURFACE, EASY FASTENING

including easy fastening with Geberit wall fixing type EFF1 for washbasin

- · with tap hole, with overflow
- · without tap hole, with overflow