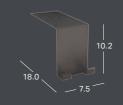

#### HANDRINSE BASIN, RIGHT TAP HOLE

· with tap hole on right, without overflow