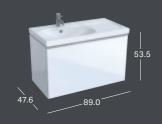

#### CABINET FOR WASHBASIN, WITH ONE DRAWER AND INTERNAL

1 drawer with soft closing, 1 internal drawer, 1 handle; Optional: drawer insert · body: white high-gloss, front: white glass

- · body: sand grey matt, front: sand grey glass
- · body: lava matt, front: lava glass
- · body: black matt, front: black glass

#### CABINET FOR WASHBASIN, WITH ONE DRAWER AND INTERNAL

1 drawer with soft closing, 1 internal drawer, 1 handle; Optional: drawer insert

- · body: white high-gloss, front: white glass · body: sand grey matt, front: sand grey glass
- · body: lava matt, front: lava glass
- · body: black matt, front: black glass

## CABINET FOR WASHBASIN, WITH ONE DRAWER AND INTERNAL

DRAWER 1 drawer with soft closing, 1 internal drawer, 1 handle; Optional: drawer insert

- · body: white high-gloss, front: white glass
- · body: sand grey matt, front: sand grey glass
- · body: lava matt, front: lava glass

## CABINET FOR WASHBASIN, WITH ONE DRAWER AND INTERNAL

1 drawer with soft closing, 1 internal drawer, 1 handle; Optional: drawer insert

- · body: white high-gloss, front: white glass
- · body: sand grey matt, front: sand grey glass
- · body: lava matt, front: lava glass · body: black matt, front: black glass

Sizes in centimetres