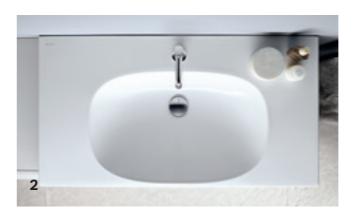

## **WASHBASINS**

The bathroom concept comprises washbasins with a large inner basin and narrow rims or additional shelf surfaces, depending on the size. Furthermore, Geberit Acanto offers washbasins with a small projection as a solution for challenging room architectures and SlimRim washbasins with a particularly lightweight design. All models can be harmoniously combined with the washbasin cabinets.

CLEAR LINES, SLEEK CONTOURS, GENTLE CURVE
The washbasin ceramic appliances in the Geberit Acanto
bathroom series combine a large, organically shaped inner
basin with a clear outer contour. Depending on the size and
design, they either have a narrow rim or additional shelf
surfaces. The SlimRim washbasins have a particularly
lightweight design with their extra-slim edges. Geberit
Acanto washbasins with small projections are the ideal
solution for attractive room architectures in small bathrooms.

- 1 Clear outer contour combined with a large, organically shaped inner basin.
- 2 The standard washbasins offer large shelf surfaces on the left and right, to have your cosmetics close at hand at all times.
- 3 Additional shelf surface to let the water drain off.
- 4 Lightweight design with a slim washbasin edge.
- **5** Extra-slim edges for challenging room architectures.