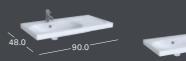

#### WASHBASIN WITH SHELF SURFACE

· with tap hole, with overflow

#### WASHBASIN WITH SHELF SURFACE, EASY FASTENING

including easy fastening with Geberit wall fixing type EFF1 for washbasin

- · with tap hole, with overflow
- · without tap hole, with overflow

Sizes in centimetres