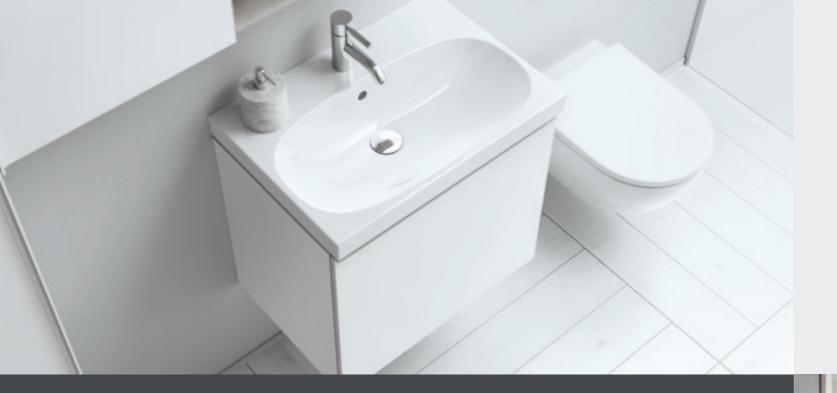

## **WASHBASINS**

The bathroom concept comprises washbasins with a large inner basin and narrow rims or additional shelf surfaces, depending on the size. Furthermore, Geberit Acanto offers washbasins with a small projection as a solution for challenging room architectures and SlimRim washbasins with a particularly lightweight design. All models can be harmoniously combined with the washbasin cabinets.

CLEAR LINES, SLEEK CONTOURS, GENTLE CURVE
The washbasin ceramic appliances in the Geberit Acanto
bathroom series combine a large, organically shaped inner
basin with a clear outer contour. Depending on the size and
design, they either have a narrow rim or additional shelf
surfaces. The SlimRim washbasins have a particularly
lightweight design with their extra-slim edges. Geberit
Acanto washbasins with small projections are the ideal
solution for attractive room architectures in small bathrooms.

- 1 Clear outer contour combined with a large, organically shaped inner basin.
- 2 The standard washbasins offer large shelf surfaces on the left and right, to have your cosmetics close at hand at all times.
- 3 Additional shelf surface to let the water drain off.
- 4 Lightweight design with a slim washbasin edge.
- **5** Extra-slim edges for challenging room architectures.