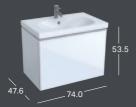

## CABINET FOR WASHBASIN, WITH ONE DRAWER AND INTERNAL

DRAWER 1 drawer with soft closing, 1 internal drawer, 1 handle; Optional: drawer insert

- · body: white high-gloss, front: white glass
- · body: sand grey matt, front: sand grey glass
- · body: lava matt, front: lava glass

#### WASHBASIN WITH SHELF SURFACE, EASY FASTENING

including easy fastening with Geberit wall fixing type EFF1 for washbasin

- · with tap hole, with overflow
- · without tap hole, with overflow