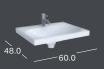

#### WASHBASIN WITH SHELF SURFACE, EASY FASTENING

including easy fastening with Geberit wall fixing type EFF1 for washbasin

- · with tap hole, with overflow
- · without tap hole, with overflow