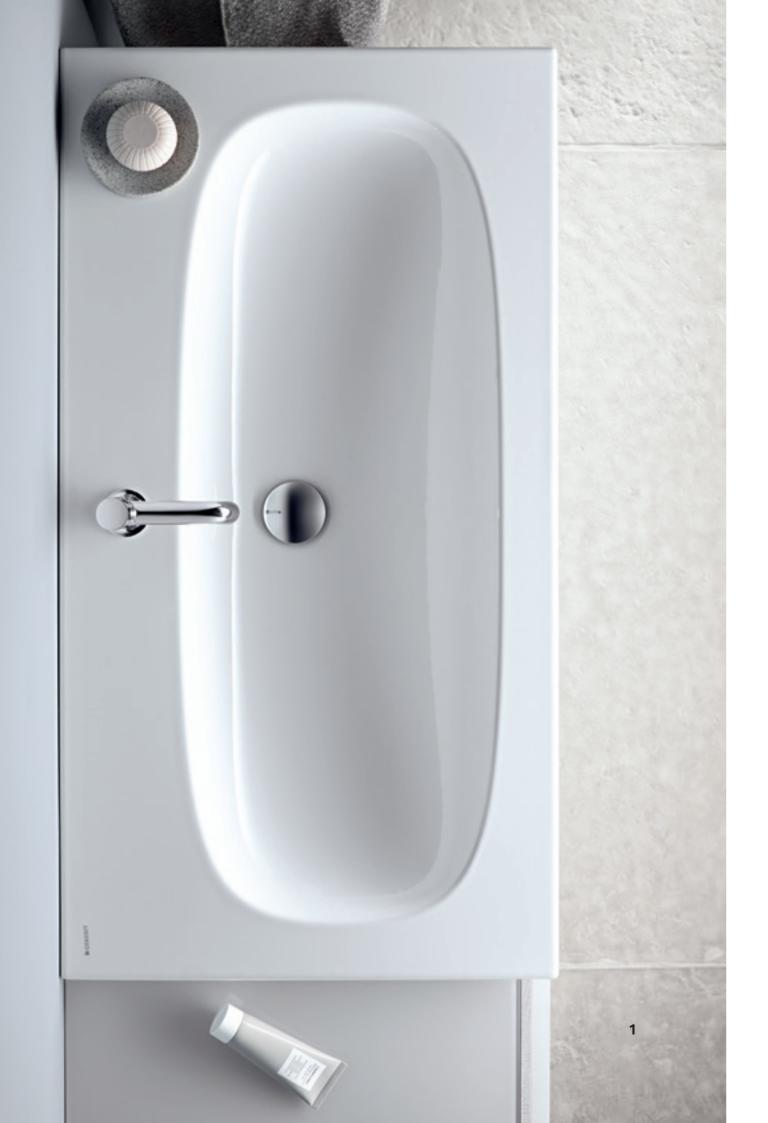

## **WASHBASINS**

The bathroom concept comprises washbasins with a large inner basin and narrow rims or additional shelf surfaces, depending on the size. Furthermore, Geberit Acanto offers washbasins with a small projection as a solution for challenging room architectures and SlimRim washbasins with a particularly lightweight design. All models can be harmoniously combined with the washbasin cabinets.

CLEAR LINES, SLEEK CONTOURS, GENTLE CURVE
The washbasin ceramic appliances in the Geberit Acanto
bathroom series combine a large, organically shaped inner
basin with a clear outer contour. Depending on the size and
design, they either have a narrow rim or additional shelf
surfaces. The SlimRim washbasins have a particularly
lightweight design with their extra-slim edges. Geberit
Acanto washbasins with small projections are the ideal
solution for attractive room architectures in small bathrooms.

- 1 Clear outer contour combined with a large, organically shaped inner basin.
- 2 The standard washbasins offer large shelf surfaces on the left and right, to have your cosmetics close at hand at all times.
- 3 Additional shelf surface to let the water drain off.
- 4 Lightweight design with a slim washbasin edge.
- **5** Extra-slim edges for challenging room architectures.