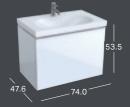

#### WASHBASIN

· with tap hole, with overflow

#### CABINET FOR WASHBASIN, WITH ONE DRAWER AND INTERNAL

1 drawer with soft closing, 1 internal drawer, 1 handle; Optional: drawer insert

- · body: white high-gloss, front: white glass · body: sand grey matt, front: sand grey glass
- · body: lava matt, front: lava glass
- · body: black matt, front: black glass