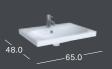

#### WASHBASIN WITH SHELF SURFACE

· with tap hole, with overflow

## CABINET FOR WASHBASIN, WITH ONE DRAWER AND INTERNAL

DRAWER 1 drawer with soft closing, 1 internal drawer, 1 handle; Optional: drawer insert

- · body: white high-gloss, front: white glass
- · body: sand grey matt, front: sand grey glass
- · body: lava matt, front: lava glass