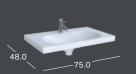

#### WASHBASIN

· with tap hole, with overflow

#### CABINET FOR WASHBASIN, WITH ONE DRAWER AND INTERNAL

1 drawer with soft closing, 1 internal drawer, 1 handle; Optional: drawer insert · body: white high-gloss, front: white glass

- · body: sand grey matt, front: sand grey glass
- · body: lava matt, front: lava glass
- · body: black matt, front: black glass