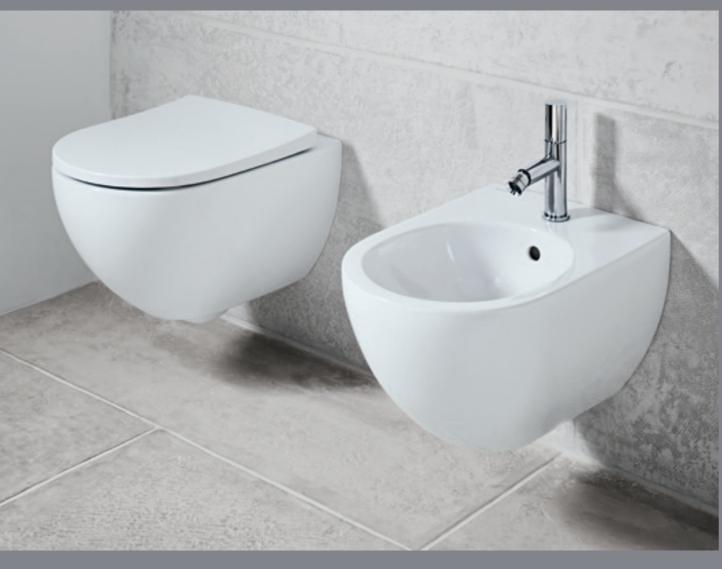

## CLOSED CONTOUR FOR PREMIUM-QUALITY BATHROOMS

The WCs and the bidets in the Geberit Acanto series mirror the organic shape of the inner basins of the washbasins, thus forming a harmonious unit with their design counterparts. The WCs feature the Geberit Rimfree design, making them more attractive, more hygienic and easier to clean. The outer contour of both the wall-hung and floor-standing WC is closed and smooth and features no visible fastenings.

#### WALL-HUNG WC, WASHDOWN, RIMFREE

- 4.5 / 6 l, hidden fastening

  WC seat with slim design, overlapping lid,
- anti-bacterial, with soft-closing mechanism and quick-release
- · Slim WC seat, overlapping, antibacterial

#### FLOOR-STANDING WC, WASHDOWN, RAISED, BACK-TO-WALL, RIMFREE

- 4.5 / 6 l, back-to-wall, horizontal outlet, hidden fastening
- · WC seat with slim design, overlapping lid, anti-bacterial, with soft-closing mechanism and quick-release

  · Slim WC seat, overlapping, antibacterial

WALL-HUNG BIDET hidden wall fastening

FLOOR-STANDING BIDET, BACK-TO-WALL hidden wall fastening