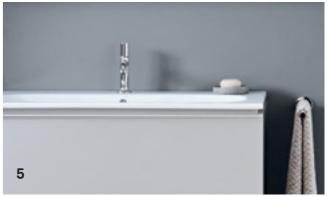

#### RECTANGULAR BATHTUB WITH SET OF FEET

- · L 160.0 / W 70.0
- · L 170.0 / W 70.0
- · L 170.0 / W 75.0
- · L 180.0 / W 80.0

#### RECTANGULAR BATHTUB, DUO, WITH SET OF FEET

- · L 170.0 / W 75.0, central outlet
- L 180.0 / W 80.0, central outlet
- · L 190.0 / W 90.0, central outlet

75.0 80.0 90.0