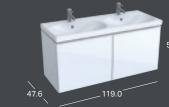

#### DOUBLE WASHBASIN FOR CABINET

including easy fastening with Geberit wall fixing type EFF1 for washbasin

- · with 2 tap holes, with overflow
- · without tap hole, with overflow

#### CABINET FOR DOUBLE WASHBASIN, WITH TWO DRAWERS

2 drawers with soft closing, 2 internal drawers, 2 handles

- Optional: drawer insert
- · body: white high-gloss, front: white glass
- body: sand grey matt, front: sand grey glass
- · body: lava matt, front: lava glass
- · body: black matt, front: black glass