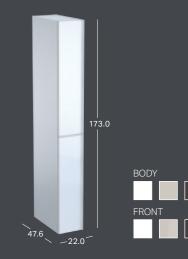

## TALL CABINET WITH ONE DOOR

- 1 door, door hinge on right/left, 2 fixed shelves,
- 5 adjustable shelves, 1 handle body: white high-gloss, front: white glass
- body: sand grey matt, front: sand grey glass
- body: lava matt, front: lava glass body: black matt, front: black glass