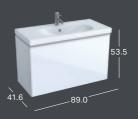

## CABINET FOR WASHBASIN, WITH ONE DRAWER AND INTERNAL

DRAWER 1 drawer with soft closing, 1 internal drawer, 1 handle; Optional: drawer insert

- · body: white high-gloss, front: white glass
- · body: sand grey matt, front: sand grey glass
- · body: lava matt, front: lava glass