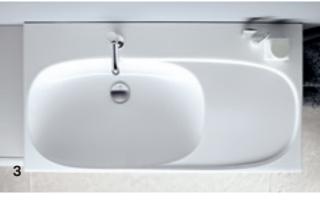

## **WASHBASINS**

The bathroom concept comprises washbasins with a large inner basin and narrow rims or additional shelf surfaces, depending on the size. Furthermore, Geberit Acanto offers washbasins with a small projection as a solution for challenging room architectures and SlimRim washbasins with a particularly lightweight design. All models can be harmoniously combined with the washbasin cabinets.

CLEAR LINES, SLEEK CONTOURS, GENTLE CURVE
The washbasin ceramic appliances in the Geberit Acanto
bathroom series combine a large, organically shaped inner
basin with a clear outer contour. Depending on the size and
design, they either have a narrow rim or additional shelf
surfaces. The SlimRim washbasins have a particularly
lightweight design with their extra-slim edges. Geberit
Acanto washbasins with small projections are the ideal
solution for attractive room architectures in small bathrooms.