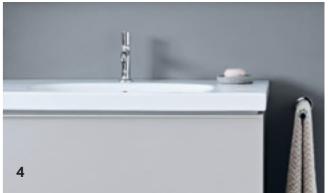

## **WASHBASINS**

The bathroom concept comprises washbasins with a large inner basin and narrow rims or additional shelf surfaces, depending on the size. Furthermore, Geberit Acanto offers washbasins with a small projection as a solution for challenging room architectures and SlimRim washbasins with a particularly lightweight design. All models can be harmoniously combined with the washbasin cabinets.

CLEAR LINES, SLEEK CONTOURS, GENTLE CURVE
The washbasin ceramic appliances in the Geberit Acanto
bathroom series combine a large, organically shaped inner
basin with a clear outer contour. Depending on the size and
design, they either have a narrow rim or additional shelf
surfaces. The SlimRim washbasins have a particularly
lightweight design with their extra-slim edges. Geberit
Acanto washbasins with small projections are the ideal
solution for attractive room architectures in small bathrooms.

- 1 Clear outer contour combined with a large, organically shaped inner basin.
- 2 The standard washbasins offer large shelf surfaces on the left and right, to have your cosmetics close at hand at all times.
- 3 Additional shelf surface to let the water drain off.
- 4 Lightweight design with a slim washbasin edge.
- **5** Extra-slim edges for challenging room architectures.