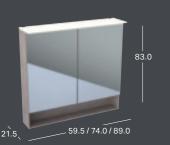

#### MIRROR CABINET WITH FUNCTIONAL LIGHTING, TWO DOORS

with LED lighting (mechanical switch), LED interior lighting, 2 doors with shelves on the inside (2 + 3 storage boxes), 1 internal mirrored surface, 1 power socket with USB port, 1 magnification mirror

- · W 59.5 / H 83.0 / D 21.5, mystic oak melamine resin pattern
- $\cdot$  W 74.0 / H 83.0 / D 21.5, mystic oak melamine resin pattern
- · W 89.0 / H 83.0 / D 21.5, mystic oak melamine resin pattern