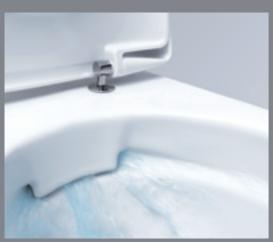

## CLOSED CONTOUR FOR PREMIUM-QUALITY BATHROOMS

The WCs and the bidets in the Geberit Acanto series mirror the organic shape of the inner basins of the washbasins, thus forming a harmonious unit with their design counterparts. The WCs feature the Geberit Rimfree design, making them more attractive, more hygienic and easier to clean. The outer contour of both the wall-hung and floor-standing WC is closed and smooth and features no visible fastenings.

#### WALL-HUNG WC, WASHDOWN, RIMFREE

- 4.5 / 6 l, hidden fastening

  WC seat with slim design, overlapping lid,
- anti-bacterial, with soft-closing mechanism and quick-release
- · Slim WC seat, overlapping, antibacterial