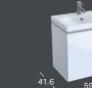

#### HANDRINSE BASIN, RIGHT TAP HOLE

· with tap hole on right, without overflow

#### CABINET FOR HANDRINSE BASIN, WITH ONE DOOR 1 door, door hinge on right/left, 1 fixed shelf

- · body: white high-gloss, front: white glass
- · body: sand grey matt, front: sand grey glass · body: lava matt, front: lava glass
- · body: black matt, front: black glass