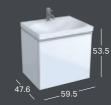

#### CABINET FOR WASHBASIN, WITH ONE DRAWER AND INTERNAL

1 drawer with soft closing, 1 internal drawer, 1 handle; Optional: drawer insert

- · body: white high-gloss, front: white glass · body: sand grey matt, front: sand grey glass
- · body: lava matt, front: lava glass
- · body: black matt, front: black glass

#### WASHBASIN WITH SHELF SURFACE

· with tap hole, with overflow