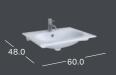

#### WASHBASIN WITH SHELF SURFACE

· with tap hole, with overflow

## CABINET FOR WASHBASIN, WITH ONE DRAWER AND INTERNAL

DRAWER 1 drawer with soft closing, 1 internal drawer, 1 handle; Optional: drawer insert

- · body: white high-gloss, front: white glass
- · body: sand grey matt, front: sand grey glass
- · body: lava matt, front: lava glass