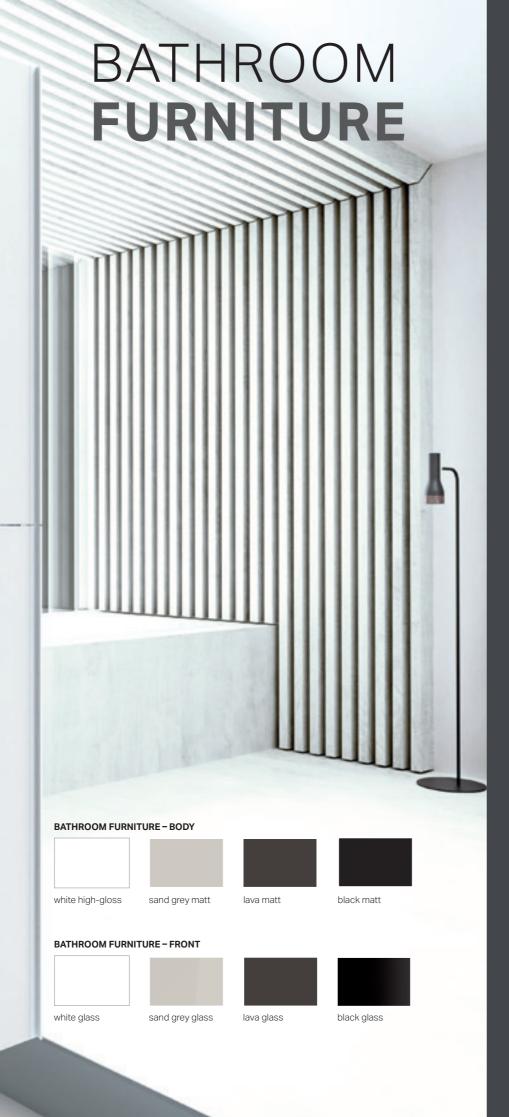

With its versatility and clever functions, Geberit Acanto bathroom furniture gives you creative freedom and real functional added value. The interior is surprisingly adaptable. Well-organised partitions for the drawers of the washbasin cabinets, compartments and shelves on the inside of the mirror cabinet doors create order precisely the way you want it. The innovative mirror cabinet is an ideal beauty centre – with a magnification mirror included. Different washbasin cabinets, tall cabinets, side cabinets and high-level cabinets with various projections, along with a shelf solution and the mirror cabinet, can be combined individually depending on the size of the bathroom and the amount of storage space required. Available in four colour variants: black, lava, sand grey and white.