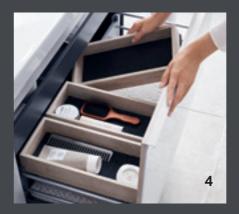

- by a wall shelf for cosmetics.
- 1 The tall cabinet with pull-out unit provides FURNITURE THAT ADAPTS TO YOUR NEEDS
- positions in next to no time.
- 3 Clever details such as the glass fronts, wood finish and a colour-coordinated furniture truly special.
- 4 The additional drawer insert makes the

With its versatility and clever functions, Geberit Acanto bathroom furniture gives you creative freedom and real functional added value. The interior is surprisingly adaptable. Well-organised partitions for the drawers of the washbasin cabinets, compartments and shelves on the inside of the mirror cabinet doors create order precisely the way you want it. The innovative mirror cabinet is an ideal beauty centre – with a magnification mirror included. Different washbasin cabinets, tall cabinets, side cabinets and high-level cabinets with various projections, along with a shelf solution and the mirror cabinet, can be combined individually depending on the size of the bathroom and the amount of storage space required. Available in four colour variants: black, lava, sand grey and white.