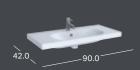

# WASHBASIN, SMALL PROJECTION

· with tap hole, with overflow

#### CABINET FOR WASHBASIN, WITH ONE DRAWER AND INTERNAL DRAWER, SMALL PROJECTION

1 drawer with soft closing, 1 internal drawer, 1 handle

- · body: white high-gloss, front: white glass
- · body: sand grey matt, front: sand grey glass · body: lava matt, front: lava glass
- · body: black matt, front: black glass





#### WASHBASIN, SMALL PROJECTION, SHELF SURFACE

· with tap hole, with overflow

#### CABINET FOR WASHBASIN, WITH ONE DRAWER AND INTERNAL DRAWER, SMALL PROJECTION

1 drawer with soft closing, 1 internal drawer, 1 handle

- · body: white high-gloss, front: white glass
- · body: sand grey matt, front: sand grey glass
- · body: lava matt, front: lava glass · body: black matt, front: black glass

Sizes in centimetres



#### WASHBASIN, SMALL PROJECTION, SHELF SURFACE, EASY FASTENING

including easy fastening with Geberit wall fixing type EFF1 for washbasin with tap hole, with overflow

· without tap hole, with overflow



| BOE   | PΥ |  |   |
|-------|----|--|---|
|       |    |  |   |
| FRONT |    |  |   |
|       |    |  |   |
|       |    |  | _ |

#### CABINET FOR WASHBASIN, WITH ONE DRAWER AND INTERNAL DRAWER, SMALL PROJECTION

- 1 drawer with soft closing, 1 internal drawer, 1 handle
- · body: white high-gloss, front: white glass
- · body: sand grey matt, front: sand grey glass
- · body: lava matt, front: lava glass
- · body: black matt, front: black glass







#### WASHBASIN WITH HIDDEN OVERFLOW AND DRAIN COVER

WASHBASIN WITH HIDDEN OVERFLOW, SHELF SURFACE AND DRAIN

### CABINET FOR WASHBASIN