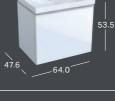

#### CABINET FOR WASHBASIN, WITH ONE DRAWER AND INTERNAL

1 drawer with soft closing, 1 internal drawer, 1 handle; Optional: drawer insert · body: white high-gloss, front: white glass

- · body: sand grey matt, front: sand grey glass
- · body: lava matt, front: lava glass
- · body: black matt, front: black glass

#### WASHBASIN

· with tap hole, with overflow

#### CABINET FOR WASHBASIN, WITH ONE DRAWER AND INTERNAL

1 drawer with soft closing, 1 internal drawer, 1 handle; Optional: drawer insert

- · body: white high-gloss, front: white glass · body: sand grey matt, front: sand grey glass
- · body: lava matt, front: lava glass
- · body: black matt, front: black glass