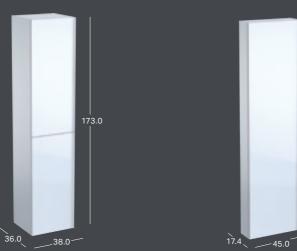

#### TALL CABINET WITH TWO DOORS

- 2 doors, door hinge on right/left, 1 internal lockable drawer, 4 adjustable shelves, 3 storage boxes as shelf surfaces on the inside of the door at the top, 2 handles
- · body: white high-gloss, front: white glass
- body: sand grey matt, front: sand grey glass body: lava matt, front: lava glass
- body: black matt, front: black glass

## 173.0 17.4 45.0

## TALL CABINET WITH ONE DOOR

- 1 door, door hinge on right/left, 2 fixed shelves,
- 5 adjustable shelves, 1 handle body: white high-gloss, front: white glass
- body: sand grey matt, front: sand grey glass
- body: lava matt, front: lava glass body: black matt, front: black glass