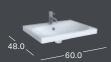

#### WASHBASIN

· with tap hole, with overflow

#### CABINET FOR WASHBASIN, WITH ONE DRAWER AND INTERNAL

1 drawer with soft closing, 1 internal drawer, 1 handle; Optional: drawer insert · body: white high-gloss, front: white glass

- · body: sand grey matt, front: sand grey glass
- · body: lava matt, front: lava glass
- · body: black matt, front: black glass