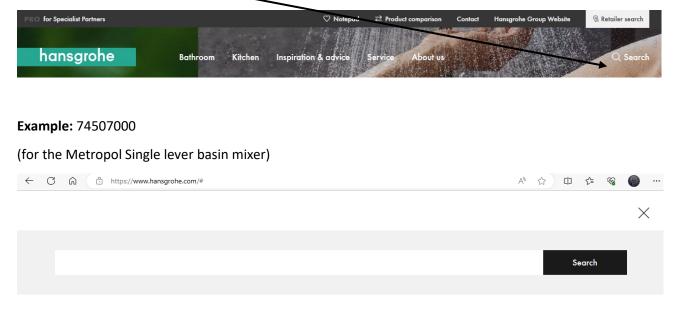

#### Search process for relevant information on product

#### Website: <u>www.hansgrohe.com</u>

#### Enter product code in Search bar:

#### Enter product code: 74507000

|          |                                                                                      |   |        | $\times$ |
|----------|--------------------------------------------------------------------------------------|---|--------|----------|
| 74507000 |                                                                                      | × | Search |          |
|          | Metropol<br>Single lever basin mixer 110 with loop handle and<br>push-open waste set |   |        |          |

#### Press "Search" and result shows:

| Document type                                            | Revision | Revision date  |
|----------------------------------------------------------|----------|----------------|
| Product Technical Specification & BPIR                   | 1        | 16 August 2022 |
| Hansgrohe Kitchen and bathroom products for water supply | 1        | 16 August 2023 |