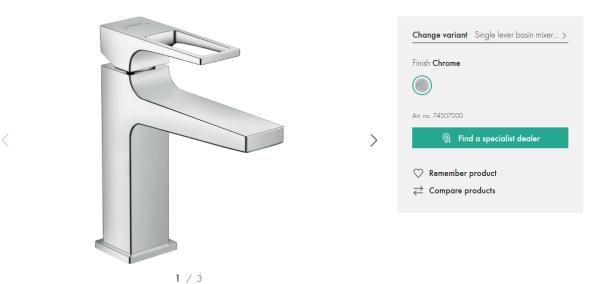

#### Enter product code: 74507000

|          |                                                                                      |   |        | $\times$ |
|----------|--------------------------------------------------------------------------------------|---|--------|----------|
| 74507000 |                                                                                      | × | Search |          |
|          | Metropol<br>Single lever basin mixer 110 with loop handle and<br>push-open waste set |   |        |          |

# **Metropol** Single lever basin mixer 110 with loop handle and push-open waste set

Product data available are, for example:

#### Product data that are available, for example, are:

- Picture of the product
- Finish available
- Information about innovative technologies
- Manufacturer's warranty
- Specifications, Features and Benefits