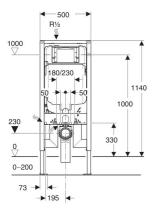

## TRADE / GEBERIT / Sigma8 Duofix Fully Framed Concealed Cistern







## **GEBERIT**

## Sigma8 Duofix Fully Framed Concealed Cistern

Product Code: 111.697.00.1

Geberit concealed cisterns give you more space in your bathroom and provide greater design freedom and flexibility, the high-quality material also ensures Geberit is virtually maintenance-free. The Geberit Sigma8 Duofix Concealed Cistern with Frame, is designed in Switzerland and made in Germany. Made from a single piece of blow moulded HDPE making it permanently leak-proof. The dual-flush button provides the access required for servicing the internal parts of the cistern.

Quick and easy to install. Fits standard 90mm walls.