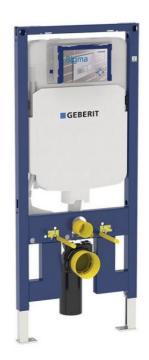

## Sigma8 Duofix Fully Framed Concealed Cistern

Product Code: 111.697.00.1

Geberit concealed cisterns give you more space in your bathroom and provide greater design freedom and flexibility, the high-quality material also ensures Geberit is virtually maintenance-free. The Geberit Sigma8 Duofix Concealed Cistern with Frame, is designed in Switzerland and made in Germany. Made from a single piece of blow moulded HDPE making it permanently leak-proof. The dual-flush button provides the access required for servicing the internal parts of the cistern.