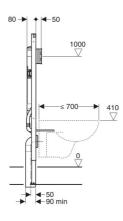

## TRADE / GEBERIT / Sigma8 Duofix Fully Framed Concealed Cistern







## **GEBERIT**

## Sigma8 Duofix Fully Framed Concealed Cistern

Product Code: 111.697.00.1

Geberit concealed cisterns give you more space in your bathroom and provide greater design freedom and flexibility, the high-quality material also ensures Geberit is virtually maintenance-free. The Geberit Sigma8 Duofix Concealed Cistern with Frame, is designed in Switzerland and made in Germany. Made from a single piece of blow moulded HDPE making it permanently leak-proof. The dual-flush button provides the access required for servicing the internal parts of the cistern.

Quick and easy to install. Fits standard 90mm walls.